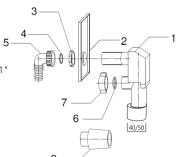

## **C**7

- 1. Tělo sifonu s vývodem 40/50mm
- 2. Krytka plastová
- 3. Matice
- 4. "O" kroužek pružovú
- 5. Koleno plast, s převlečnou maticí 1"
- 6. Těsnění pryžové
- 7 Víčko 1"
- 8. Montážní kus

## SK

- 1. Telo sifónu s vývodom ø40/50mm
- 2. Krutka plastová
- 3. Matice
- 4. "O" krúžok gumený
- 5. Koleno plast. s převelčnou maticou 1 "
- 6. Tesnenie gumové
- 7. Viečko 1"
- 8 Montážne kus

Upozornění: Provozní teplota max. 80° C. K čištění výrobku nepoužívejte chemické přípravky obsahující agresivní látky (chlór a sloučeniny chlóru) ani hydroxid sodný (louh sodný). Při jejich použítí hrozí poškození částí výrobku. Aktuální verzi návodu naleznete na www.msotrade.cz